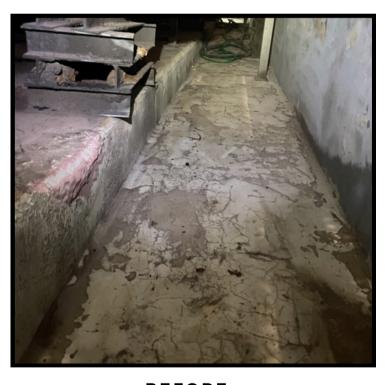

## CASE STUDY

#### **PROBLEM**

An industrial manufacturing plant experienced significant wear and tear on its facility's walls and floors, leading to cracks and surface degradation. To maintain operational efficiency and safety standards, the plant required a comprehensive repair and coating solution.



**BEFORE** 

### AT A GLANCE

- Restored walls and floors to optimal condition, significantly extending their lifespan.
- Executed the project seamlessly, ensuring continuous plant operations without interruption.
- Maintained stringent safety protocols throughout the project, ensuring a safe working environment for all personnel.

#### SOLUTION

Upon assessment, RAK Industrial Services tackled the project with a strategic multiphase approach. Our team addressed all identified cracks, ensuring the structural integrity of the facility. This approach effectively restored the facility's condition, enhancing both durability and safety.



# PROJECT PICTURES